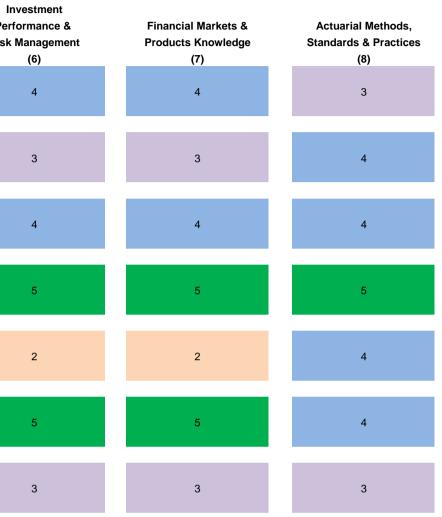

### TRAINING PLAN (November 2017)

| Pensions Services Invest                              |                      |                     |                         |                                             |                                          |                     |  |
|-------------------------------------------------------|----------------------|---------------------|-------------------------|---------------------------------------------|------------------------------------------|---------------------|--|
| Subject Area                                          | Pensions Legislative | Pensions Governance | Pensions Administration | Pensions Accounting<br>& Auditing Standards | Procurement &<br>Relationship Management | Perform<br>Risk Man |  |
| Member / Officer                                      | (1)                  | (2)                 | (3)                     | (4)                                         | (5)                                      | (6                  |  |
| Members of Pensions<br>Committee / Panel              | 3                    | 3                   | 2                       | 3                                           | 3                                        | 2                   |  |
| Members of Pensions Board                             | 5                    | 4                   | 4                       | 3                                           | 3                                        | 3                   |  |
| Chief Finance Officer /<br>S151 Officer               | 3                    | 3                   | 3                       | 3                                           | 3                                        | 2                   |  |
| Head of Pensions /<br>Deputy S151/Pension<br>Managers | 5                    | 5                   | 5                       | 4                                           | 5                                        | Ę                   |  |
| Asst Pension Managers                                 | 5                    | 5                   | 5                       | 3                                           | 4                                        | 2                   |  |
| Accountants/ Senior Accountants                       | S<br>4               | 4                   | 2                       | 5                                           | 4                                        | Ę                   |  |
| Accountants                                           | 5                    | 2                   | 1                       | 4                                           | 4                                        | 3                   |  |
|                                                       | Training Days        |                     |                         |                                             | Delivered by                             |                     |  |

# Proposed Competency Level

| 1 = No knowledge                                                        |
|-------------------------------------------------------------------------|
| 2 = Limited knowledge and understanding                                 |
| 3 = Basic understanding                                                 |
| 4 = Broad ability to comprehend and apply knowledge                     |
| <b>5</b> = Sound understanding and ability to ask challenging questions |